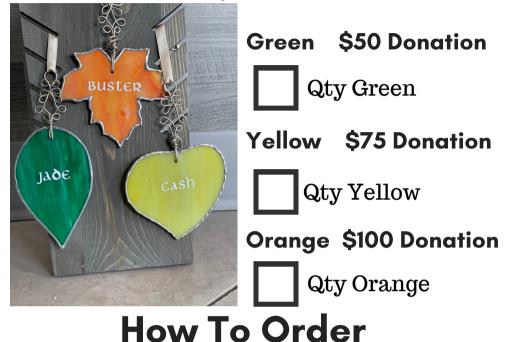

If you choose to keep your leaf, there is no additional cost to you, however your donation will be reduced by the cost of the leaf and shipping if selected.

A hand-crafted glass leaf memorializes or honors a loved pet.

## **Glass Leaves**

These Hand-Crafted Commemorative Glass Leaves are a beautiful way to memorialize or honor your pet. Please note that glass leaves are hand-crafted items and will be unique to your pet. Some variation may occur if multiple prints are requested, as each is individually hand-crafted.